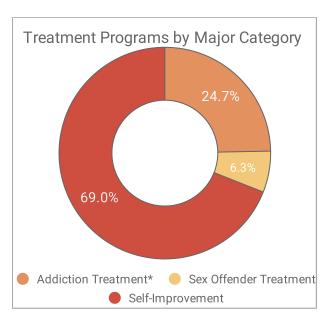

#### Mission:

To require inmate participation in self-improvement programming opportunities and services including work, education, substance abuse treatment, sex offender treatment, and spiritual access designed to prepare inmates to be responsible citizens upon release.

#### **Description:**

This subprogram establishes structured access to work, education, substance abuse treatment, sex offender treatment, and spiritual services to improve the inmate's successful reintegration into the community, in accordance with Department goals, mandates, and statutes.