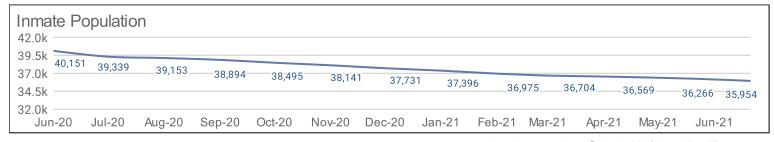

|                                              | FY 2021 | FY 2022  | FY 2023  |  |
|----------------------------------------------|---------|----------|----------|--|
| Performance Measures                         | Actual  | Estimate | Estimate |  |
| Average daily inmate population              | 37,708  | 35,954   | 35,954   |  |
| Explanation:                                 |         |          |          |  |
| Average daily rated bed surplus or (deficit) | 1,191   | 3,018    | 3,018    |  |