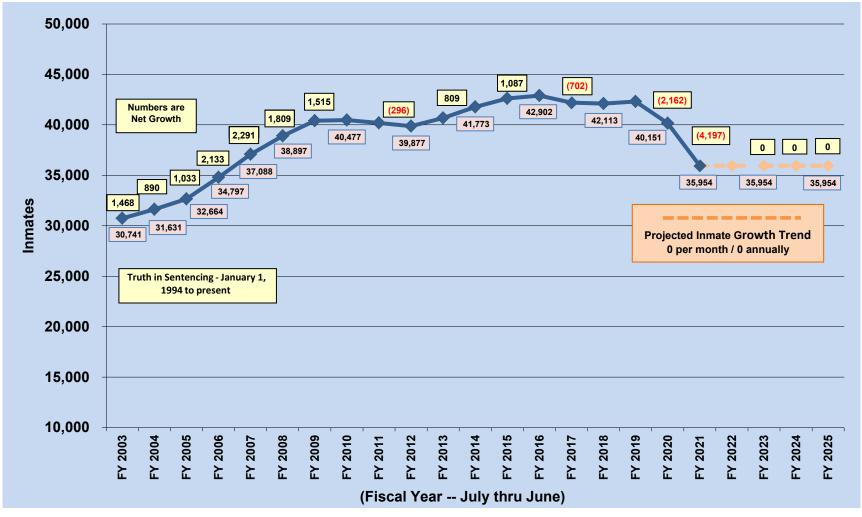

|                                              | FY 2021 | FY 2022  | FY 2023  |  |
|----------------------------------------------|---------|----------|----------|--|
| Performance Measures                         | Actual  | Estimate | Estimate |  |
| Average daily inmate population              | 37,708  | 35,954   | 35,954   |  |
| Explanation:                                 |         |          |          |  |
| Average daily rated bed surplus or (deficit) | 1,191   | 3,018    | 3,018    |  |