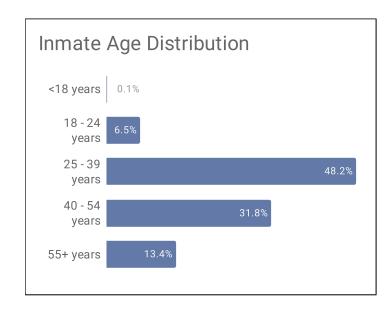

MMUNITY SUPERV | ISION OFFEND | ERS   |         | 5,047  |
| ADCRR TOTAL      |              |       |         | 41,001 |

<sup>\*</sup>OP CAP: Operating Capacity Beds = Rated Beds + Temporary Beds

#### **INMATE BED CAPACITY & POPULATION DETAIL**

| CATEGORY                | MALE   | FEMALE | TOTAL  |
|-------------------------|--------|--------|--------|
| Operating Capacity Beds | 40,741 | 4,466  | 45,207 |
| Inmate Population       | 32,567 | 3,387  | 35,954 |
| Bed Surplus / (Deficit) | 8,174  | 1,079  | 9,253  |
| Month's Admissions      | 990    | 155    | 1,145  |
| Month's Releases°       | 1,249  | 208    | 1,457  |
| Month's Growth          | (259)  | (53)   | (312)  |
| 001 1 00                | - 1    |        |        |

<sup>°</sup> Releasees served an average of 33 months





Total Current Population: 41,001



## **ADCRR Inmate Programs, Health and Reparations**

#### PROGRAM ENROLLMENT

ADCRR assesses the recidivism risk and programming needs during intake. Assessment results, along with sentence structure, are used to prioritize inmate programmatic goals and placement. These figures represent a snapshot in time and do not include inmates who have already completed the programs.

| Program Enrollment              | Sub-Total | TOTAL  |
|---------------------------------|-----------|--------|
| ADCRR Education                 |           | 6,882  |
| Functional Literacy             | 3,827     |        |
| High School Equivalency         | 2,390     | Ч∭     |
| Special Education               | 67        |        |
| Career & Technical Education    | 598