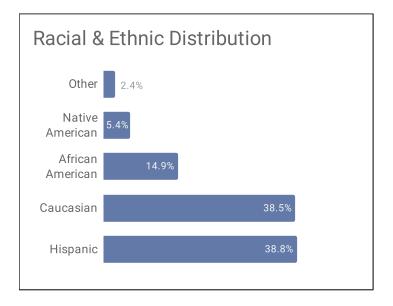

UNITY SUPERV | ISION OFFEND | ERS   |         | 5,047  |
| ADCRR TOTAL      |              |       |         | 41,001 |

<sup>\*</sup>OP CAP: Operating Capacity Beds = Rated Beds + Temporary Beds

#### **INMATE BED CAPACITY & POPULATION DETAIL**

| CATEGORY                | MALE   | FEMALE | TOTAL  |
|-------------------------|--------|--------|--------|
| Operating Capacity Beds | 40,741 | 4,466  | 45,207 |
| Inmate Population       | 32,567 | 3,387  | 35,954 |
| Bed Surplus / (Deficit) | 8,174  | 1,079  | 9,253  |
| Month's Admissions      | 990    | 155    | 1,145  |
| Month's Releases°       | 1,249  | 208    | 1,457  |
| Month's Growth          | (259)  | (53)   | (312)  |
| 001 1 00                | - 1    |        |        |

<sup>°</sup> Releasees served an average of 33 months





Total Current Population: 41,001



## **ADCRR Inmate Programs, Health and Reparations**

#### PROGRAM ENROLLMENT

ADCRR assesses the recidivism risk and programming needs during intake. Assessment results, along with sentence structure, are used to prioritize inmate programmatic goals and placement. These figures represent a snapshot in time and do not include inmates who have already completed the programs.

| Program Enrollment              | Sub-Total | TOTAL  |
|---------------------------------|-----------|--------|
| ADCRR Education                 |           | 6,882  |
| Functional Literacy             | 3,827     |        |
| High School Equivalency         | 2,390     | Ч∭     |
| Special Education               | 67        |        |
| Career & Technical Education    | 598