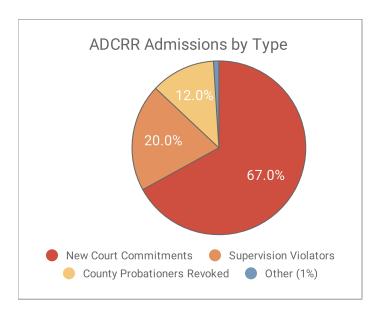

|                                              | FY 2021 | FY 2022  | FY 2023  |  |
|----------------------------------------------|---------|----------|----------|--|
| Performance Measures                         | Actual  | Estimate | Estimate |  |
| Average daily inmate population              | 37,708  | 35,954   | 35,954   |  |
| Explanation:                                 |         |          |          |  |
| Average daily rated bed surplus or (deficit) | 1,191   | 3,018    | 3,018    |  |