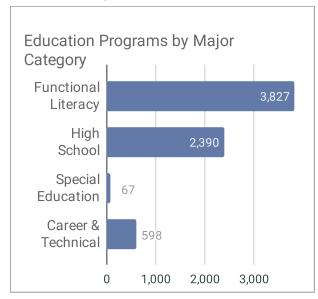

|             |  |  |  |  |  |  |
|-------------------------------------|------------|-------------|--|--|--|--|--|--|
| AZ COMMUNITY LABOR                  | This Month | FY YTD      |  |  |  |  |  |  |
| Fire Crew Hours                     | 58,412     | 96,688      |  |  |  |  |  |  |
| Public Sector Work Crew Hours       | 3,887      | 35,436      |  |  |  |  |  |  |
| ADOT Crews Hours                    | 300        | 6,425       |  |  |  |  |  |  |
| AZ CRIME VICTIMS                    |            |             |  |  |  |  |  |  |
| Court Ordered Restitution Collected | \$162,520  | \$2,151,380 |  |  |  |  |  |  |
| Victims' Compensation Collected     | \$4,191    | \$34,940    |  |  |  |  |  |  |
| Victim Notifications of Release     | 289        | 2,909       |  |  |  |  |  |  |





#### **INMATE HEALTH SERVICES**

| <b>Hospital Admissions</b> | 126     |             |             |
|----------------------------|---------|-------------|-------------|
| Inmates With:              | HIV     | Active TB   | Hepatitis C |
| IIIIIIales Willi           | 230     | 0           | 6,696       |
| Requiring Ongoing Menta    | al Heal | th Services | 10,067      |

#### **INMATE CONDUCT AND GRIEVANCES**

| Inmate/Inmate Assaults | 25 | Inmate Grievances |
|------------------------|----|-------------------|
| Inmate/Staff Assaults  | 51 | 255               |

<sup>\*\*</sup> Inmates may be enrolled in more than one program.

## ADCRR Inmate Commitments, Admits & Releases

#### **INMATE COMMITMENT OFFENSES**

| OFFENSE                        | US Citizens |       | TOTAL  | %