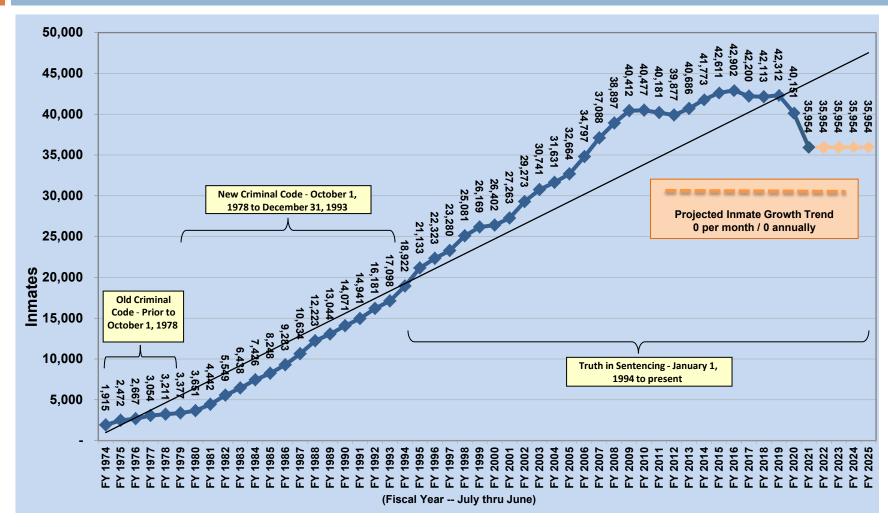

|                                              | FY 2021 | FY 2022  | FY 2023  |  |
|----------------------------------------------|---------|----------|----------|--|
| Performance Measures                         | Actual  | Estimate | Estimate |  |
| Average daily inmate population              | 37,708  | 35,954   | 35,954   |  |
| Explanation:                                 |         |          |          |  |
| Average daily rated bed surplus or (deficit) | 1,191   | 3,018    | 3,018    |  |