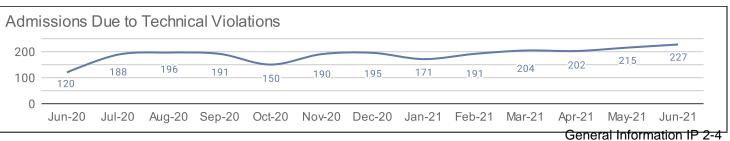

 Performance Measures
 FY 2021 Actual Estimate
 FY 2022 Estimate
 FY 2023 Estimate

 Re-incarcerated due to technical violations (average per month)
 197
 190
 190

Explanation:

DCA 3.0 Program Summary

ADMINISTRATION