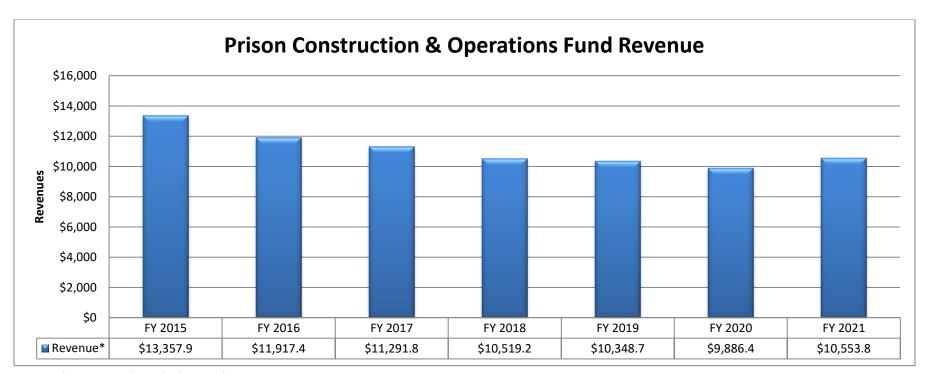

### 3 Prison Construction & Operations Fund Backfill:

Due to the persistent revenue declines over the past seven years and a structural deficit, a \$2,536,315 shortfall is estimated in FY 2025. This shortfall will prevent ADCRR from paying for critical inmate food and health care services.

FY 2015 revenue was \$13,357,886, and FY 2021 revenue was \$10,533,751, a 21.1% decline. Annual revenue of \$10,000,000 does not sufficiently fund the appropriation of \$12,500,000 from the Prison Construction & Operations Fund (2504). The appropriation is allocated to inmate food (\$2,500,000) and inmate health care (\$10,000,000). The ADCRR requests reallocation of \$2,000,000 from the Prison Construction & Operations Fund (2504) to the