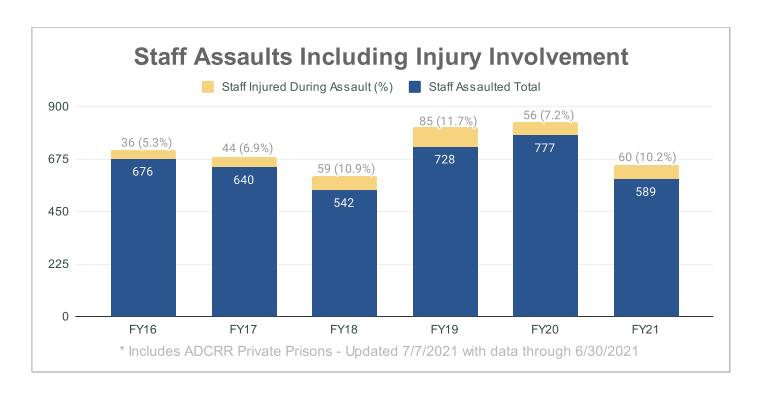

Goal 1 To safeguard the public, staff, and inmates through the efficient, safe, and secure operation of prisons.

Objective: 1 FY2021: To reduce the occurrence of inmate behavior that poses a threat to the public, staff, and inmates

FY 2021

FY2022: To reduce the occurrence of inmate behavior that poses a threat to the public, staff, and inmates

FY2023: To reduce the occurrence of inmate behavior that poses a threat to the public, staff, and inmates

FY 2022

FY 2023

| Number of escapes of i any location                                                                                    | nmates from        | 2            | 0              | 0                  |    |
|------------------------------------------------------------------------------------------------------------------------|--------------------|--------------|----------------|--------------------|----|
| Explanation:                                                                                                           |                    |              |                |                    |    |
| Number of staff assault month)                                                                                         | s (average per     | 49.08        | n/a            | n/a                |    |
| Explanation:                                                                                                           | Initiative to redu | ce inmate on | staff assaults | extends into FY202 | 1. |
| Number of suicides                                                                                                     |                    | 10           | n/a            | n/a                |    |
| Explanation: National standard is 6 suicides per year state prisons comes from the Bureau of years 2001 and 2005-2014. |                    |              |                |                    |    |
| Number of suicide atter                                                                                                | 4.33               | n/a          | n/a            |                    |    |

month) Explanation:

Performance Measures

Revised counting rules/definition for this data in October 2018. Separated suicide attempts from self-injurious behavior. Revised definition of suicide attempt is: any act of self-harm with the intention to end one's life. Intentionality shall be determined by health care or mental health professionals