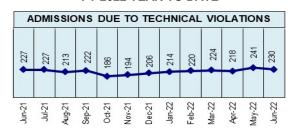

38,636 |

### **INMATE BED CAPACITY & POPULATION DETAIL**

| CATEGORY                       | MALE   | FEMALE | TOTAL  |
|--------------------------------|--------|--------|--------|
| Operating Capacity Beds        | 40,007 | 4,466  | 44,473 |
| Inmate Population              | 30,308 | 3,063  | 33,371 |
| Temporary Beds                 | 5,144  | 141    | 5,285  |
| Actual Bed Surplus / (Deficit) | 4,555  | 1,262  | 5,817  |
| Month's Admissions             | 896    | 131    | 1,027  |
| Month's Releases               | 1,037  | 150    | 1,187  |
| ∰onth's Growth                 | (141)  | (19)   | (160)  |

ᇴᇴ

N N

Ν̈́



### **COMMITTED POPULATION BY**



### **ADCRR HAS ADMITTED 12,362 INMATES FY 2022 YEAR TO DATE**



### **ADCRR HAS RELEASED 14,945 INMATES FY 2022 YEAR TO DATE**



### SPECIAL POPULATION GROUPS

| SENTENCE TYPE | MALE  | FEMALE | TOTAL |
|---------------|-------|--------|-------|
| Death Row     | 108   | 3      | 111   |
| Minors        | 26    | 0      | 26    |
| Veterans      | 1,717 | 19     | 1,736 |

### CITIZENSHIP / GENDER DISTRIBUTION

|             | MALE   | FEMALE | TOTAL  | %      |
|-------------|--------|--------|--------|--------|
| US Citizens | 27,982 | 2,981  | 30,963 | 92.8%  |
| Crim Aliens | 2,326  | 82     | 2,408  | 7.2%   |
| TOTAL       | 30,308 | 3,063  | 33,371 | 100.0% |
| %           | 90.8%  | 9.2%   |        | 100.0% |

### **AGE DISTRIBUTION**



### **ETHNIC DISTRIBUTION**



### **TOTAL STAFF ASSAULTED PER 1000 INMATES**



### TOTAL STAFF ASSAULTED



1,532 ADCRR CONSTITUENT CONTACTS ADCRR PERSONNEL ON MILITARY