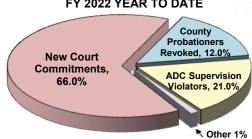

RR TOTAL            |                |           |               | 38,636 |

### **INMATE BED CAPACITY & POPULATION DETAIL**

| CATEGORY                       | MALE   | FEMALE | TOTAL  |
|--------------------------------|--------|--------|--------|
| Operating Capacity Beds        | 40,007 | 4,466  | 44,473 |
| Inmate Population              | 30,308 | 3,063  | 33,371 |
| Temporary Beds                 | 5,144  | 141    | 5,285  |
| Actual Bed Surplus / (Deficit) | 4,555  | 1,262  | 5,817  |
| Month's Admissions             | 896    | 131    | 1,027  |
| Month's Releases               | 1,037  | 150    | 1,187  |
| ∰onth's Growth                 | (141)  | (19)   | (160)  |

ᇴᇴ

N N

Ν̈́



### **COMMITTED POPULATION BY**



### **ADCRR HAS ADMITTED 12,362 INMATES FY 2022 YEAR TO DATE**



### **ADCRR HAS RELEASED 14,945 INMATES FY 2022 YEAR TO DATE**



### SPECIAL POPULATION GROUPS

| SENTENCE TYPE | MALE  | FEMALE | TOTAL |
|---------------|-------|--------|-------|
| Death Row     | 108   | 3      | 111   |
| Minors        | 26    | 0      | 26    |
| Veterans      | 1,717 | 19     | 1,736 |

### CITIZENSHIP / GENDER DISTRIBUTION

|             | MALE   | FEMALE | TOTAL  | %      |
|-------------|--------|--------|--------|--------|
| US Citizens | 27,982 | 2,981  | 30,963 | 92.8%  |
| Crim Aliens | 2,326  | 82     | 2,408  | 7.2%   |
| TOTAL       | 30,308 | 3,063  | 33,371 | 100.0% |
| %           | 90.8%  | 9.2%   |        | 100.0% |

### **AGE DISTRIBUTION**



### **ETHNIC DISTRIBUTION**



### **TOTAL STAFF ASSAULTED PER 1000 INMATES**



### TOTAL STAFF ASSAULTE