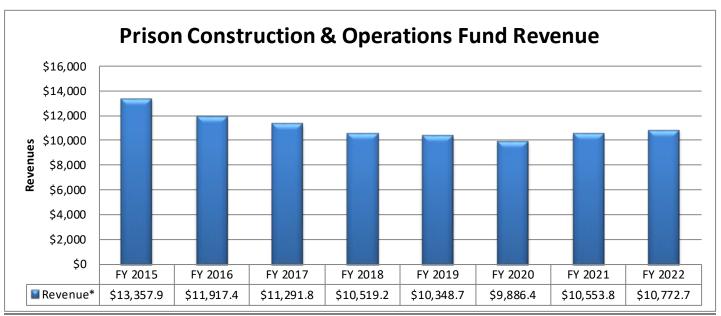

PRISON CONSTRUCTION & OPERATIONS FUND (2504) BACKFILL: Due to Persistent revenue declines over the past eight years, coupled with an appropriation that exceeds annual revenue, have led to a structural deficit in this fund. Our projection currently shows a surplus of \$3,319,248 for FY 2023 and \$1,219,148 for FY 2024. These surpluses are the result of using General Fund money to pay for some Inmate Health and Food costs in FY 2021 and FY 2022 instead of utilizing the appropriation in this fund. We intentionally did this in order to prevent ending FY 2022 with a deficit in this fund. We do not anticipate having the ability to fund Inmate Health and Food costs from the General Fund on a regular basis. Our projection shows a projected deficit of \$880,952 for FY 2025.

In FY 2018, the appropriation from the Prison Construction & Operations Fund (2504) was reduced by \$1,186,300 to align revenues with the fund's appropriation. Despite this action, a structural imbalance remains due to persistent revenue declines. Revenues have declined consistently over the past seven years. FY 2015 revenue was \$13,357,886, and FY 2022 revenue was \$10,772,702, a 19.3% decline.

The ADCRR estimates annual revenue of approximately \$10,400,000, which does not sufficiently fund the appropriation of \$12,500,000 from the Prison Construction & Operations Fund (2504). The appropriation is allocated to Inmate Food (\$2,500,000) and Inmate Health Care (\$10,000,000). If no action is taken, the shortfall will grow to \$2,981,052 by FY 2026.