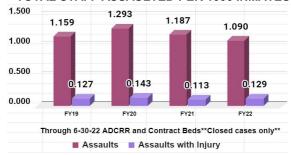

S FY 2022 YEAR TO DATE**



### **ADCRR HAS RELEASED 14,945 INMATES FY 2022 YEAR TO DATE**



### SPECIAL POPULATION GROUPS

| SENTENCE TYPE | MALE  | FEMALE | TOTAL |
|---------------|-------|--------|-------|
| Death Row     | 108   | 3      | 111   |
| Minors        | 26    | 0      | 26    |
| Veterans      | 1,717 | 19     | 1,736 |

### CITIZENSHIP / GENDER DISTRIBUTION

|             | MALE   | FEMALE | TOTAL  | %      |
|-------------|--------|--------|--------|--------|
| US Citizens | 27,982 | 2,981  | 30,963 | 92.8%  |
| Crim Aliens | 2,326  | 82     | 2,408  | 7.2%   |
| TOTAL       | 30,308 | 3,063  | 33,371 | 100.0% |
| %           | 90.8%  | 9.2%   |        | 100.0% |

### **AGE DISTRIBUTION**



### **ETHNIC DISTRIBUTION**



### **TOTAL STAFF ASSAULTED PER 1000 INMATES**



### TOTAL STAFF ASSAULTED



1,532 ADCRR CONSTITUENT CONTACTS ADCRR PERSONNEL ON MILITARY LEAVE 68 ADCRR PERSONNEL ON MILITARY STANDBY 67

| Complex Determine   DET   246