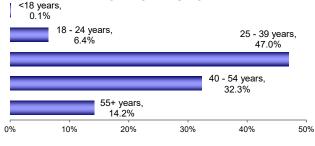

Ν̈́



### **COMMITTED POPULATION BY**



### **ADCRR HAS ADMITTED 12,362 INMATES FY 2022 YEAR TO DATE**



### **ADCRR HAS RELEASED 14,945 INMATES FY 2022 YEAR TO DATE**



### SPECIAL POPULATION GROUPS

| SENTENCE TYPE | MALE  | FEMALE | TOTAL |
|---------------|-------|--------|-------|
| Death Row     | 108   | 3      | 111   |
| Minors        | 26    | 0      | 26    |
| Veterans      | 1,717 | 19     | 1,736 |

### CITIZENSHIP / GENDER DISTRIBUTION

|             | MALE   | FEMALE | TOTAL  | %      |
|-------------|--------|--------|--------|--------|
| US Citizens | 27,982 | 2,981  | 30,963 | 92.8%  |
| Crim Aliens | 2,326  | 82     | 2,408  | 7.2%   |
| TOTAL       | 30,308 | 3,063  | 33,371 | 100.0% |
| %           | 90.8%  | 9.2%   |        | 100.0% |

### **AGE DISTRIBUTION**



### **ETHNIC DISTRIBUTION**



### **TOTAL STAFF ASSAULTED PER 1000 INMATES**



### TOTAL STAFF ASSAULTED



1,532 ADCRR CONSTITUENT CONTACTS ADCRR PERSONNEL ON MILITARY LEAVE 68 ADCRR PERSONNEL ON MILITARY STANDBY 67

| Complex Determine   DET   246