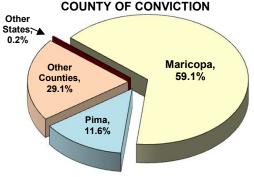

| ISION OFFE     | NDERS     |               | 5,265  |
| ADCRR TOTAL            |                |           |               | 38,636 |

### **INMATE BED CAPACITY & POPULATION DETAIL**

| CATEGORY                       | MALE   | FEMALE | TOTAL  |
|--------------------------------|--------|--------|--------|
| Operating Capacity Beds        | 40,007 | 4,466  | 44,473 |
| Inmate Population              | 30,308 | 3,063  | 33,371 |
| Temporary Beds                 | 5,144  | 141    | 5,285  |
| Actual Bed Surplus / (Deficit) | 4,555  | 1,262  | 5,817  |
| Month's Admissions             | 896    | 131    | 1,027  |
| Month's Releases               | 1,037  | 150    | 1,187  |
| ∰onth's Growth                 | (141)  | (19)   | (160)  |

ᇴᇴ

N N

Ν̈́



### **COMMITTED POPULATION BY**



### **ADCRR HAS ADMITTED 12,362 INMATES FY 2022 YEAR TO DATE**



### **ADCRR HAS RELEASED 14,945 INMATES FY 2022 YEAR TO DATE**



### SPECIAL POPULATION GROUPS

| SENTENCE TYPE | MALE  | FEMALE | TOTAL |
|---------------|-------|--------|-------|
| Death Row     | 108   | 3      | 111   |
| Minors        | 26    | 0      | 26    |
| Veterans      | 1,717 | 19     | 1,736 |

### CITIZENSHIP / GENDER DISTRIBUTION

|             | MALE   | FEMALE | TOTAL  | %      |
|-------------|--------|--------|--------|--------|
| US Citizens | 27,982 | 2,981  | 30,963 | 92.8%  |
| Crim Aliens | 2,326  | 82     | 2,408  | 7.2%   |
| TOTAL       | 30,308 | 3,063  | 33,371 | 100.0% |
| %           | 90.8%  | 9.2%   |        | 100.0% |

### **AGE DISTRIBUTION**



### **ETHNIC DISTRIBUTION**



### **TO