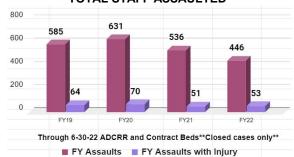

## **ADCRR HAS RELEASED 14,945 INMATES FY 2022 YEAR TO DATE**



### SPECIAL POPULATION GROUPS

| SENTENCE TYPE | MALE  | FEMALE | TOTAL |
|---------------|-------|--------|-------|
| Death Row     | 108   | 3      | 111   |
| Minors        | 26    | 0      | 26    |
| Veterans      | 1,717 | 19     | 1,736 |

### CITIZENSHIP / GENDER DISTRIBUTION

|             | MALE   | FEMALE | TOTAL  | %      |
|-------------|--------|--------|--------|--------|
| US Citizens | 27,982 | 2,981  | 30,963 | 92.8%  |
| Crim Aliens | 2,326  | 82     | 2,408  | 7.2%   |
| TOTAL       | 30,308 | 3,063  | 33,371 | 100.0% |
| %           | 90.8%  | 9.2%   |        | 100.0% |

### **AGE DISTRIBUTION**



### **ETHNIC DISTRIBUTION**



### **TOTAL STAFF ASSAULTED PER 1000 INMATES**



### TOTAL STAFF ASSAULTED



1,532 ADCRR CONSTITUENT CONTACTS ADCRR PERSONNEL ON MILITARY LEAVE 68 ADCRR PERSONNEL ON MILITARY STANDBY 67

| Complex Determine   DET   246