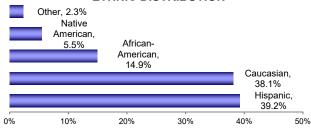

ION BY**



### **ADCRR HAS ADMITTED 12,362 INMATES FY 2022 YEAR TO DATE**



### **ADCRR HAS RELEASED 14,945 INMATES FY 2022 YEAR TO DATE**



### SPECIAL POPULATION GROUPS

| SENTENCE TYPE | MALE  | FEMALE | TOTAL |
|---------------|-------|--------|-------|
| Death Row     | 108   | 3      | 111   |
| Minors        | 26    | 0      | 26    |
| Veterans      | 1,717 | 19     | 1,736 |

### CITIZENSHIP / GENDER DISTRIBUTION

|             | MALE   | FEMALE | TOTAL  | %      |
|-------------|--------|--------|--------|--------|
| US Citizens | 27,982 | 2,981  | 30,963 | 92.8%  |
| Crim Aliens | 2,326  | 82     | 2,408  | 7.2%   |
| TOTAL       | 30,308 | 3,063  | 33,371 | 100.0% |
| %           | 90.8%  | 9.2%   |        | 100.0% |

### **AGE DISTRIBUTION**



### **ETHNIC DISTRIBUTION**



### **TOTAL STAFF ASSAULTED PER 1000 INMATES**



### TOTAL STAFF ASSAULTED



1,532 ADCRR CONSTITUENT CONTACTS ADCRR PERSONNEL ON MILITARY LEAVE 68 ADCRR PERSONNEL ON MILITARY STANDBY 67

| Complex Determine   DET   246